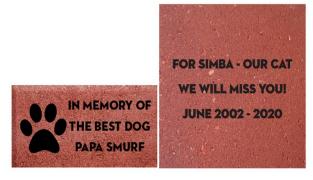

## **Brick Information**

CLIPART NUMBER \*Please do not write in shaded area if getting clipart\*

4x8 Engraved Red Concrete \$100.00/ With Artwork \$125.00

We offer optional 4" x 4" Replica Tiles for \$25.00