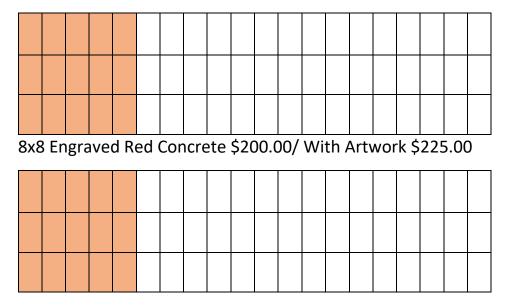

## **Brick Information**

CLIPART NUMBER \*Please do not write in shaded area if getting clipart\*

4x8 Engraved Red Concrete \$100.00/ With Artwork \$125.00

We offer optional 4" x 4" Replica Tiles for \$25.00